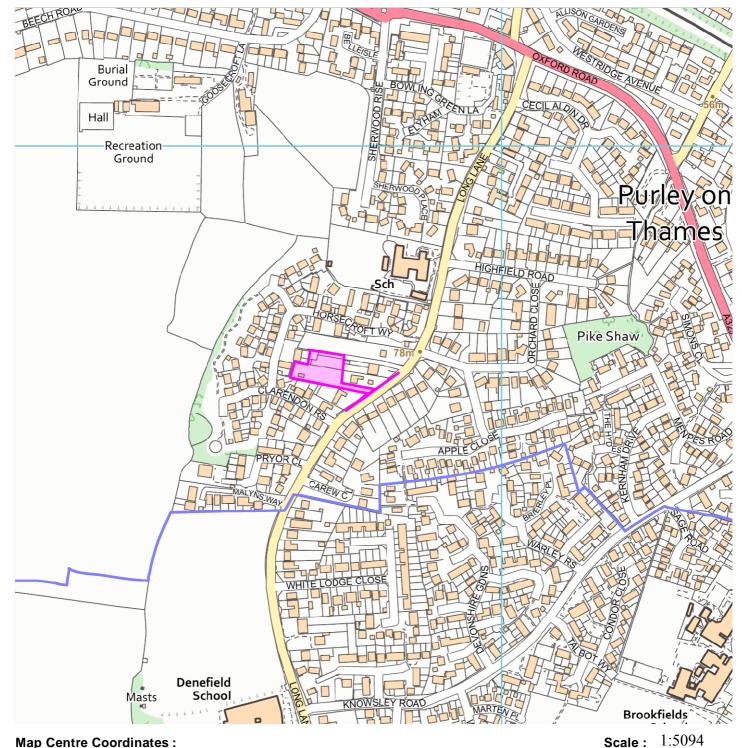

## 18/03287/FULD

## Land rear of 42-48 Long Lane, Tilehurst RG31 6YJ

## **Map Centre Coordinates:**

Reproduced from the Ordnance Survey map with the permission of the Controller of Her Majesty's Stationery Office © Crown Copyright 2003.

Unauthorised reproduction infringes Crown Copyright and may lead to prosecution or civil proceedings .